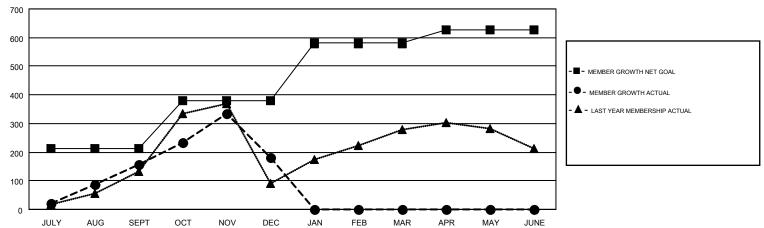

| Members               |                           |                         |                                              |  |  |  |  |  |  |  |
|-----------------------|---------------------------|-------------------------|----------------------------------------------|--|--|--|--|--|--|--|
| RESULTS FOR 2017-2018 |                           |                         |                                              |  |  |  |  |  |  |  |
| QUARTER               | MEMBER GROWTH NET<br>GOAL | MEMBER GROWTH<br>ACTUAL | DROPPED MEMBERS ACTUAL (including transfers) |  |  |  |  |  |  |  |
| JULY/AUG/SEPT         | 212                       | 351                     | 176                                          |  |  |  |  |  |  |  |
| OCT/NOV/DEC           | 168                       | 398                     | 364                                          |  |  |  |  |  |  |  |
| JAN/FEB/MAR           | 200                       | 0                       | 0                                            |  |  |  |  |  |  |  |
| APR/MAY/JUNE          | 48                        | 0                       | 0                                            |  |  |  |  |  |  |  |

## GOALS AND ACTUAL MEMBERS CUMULATIVE

| DROPPED CLUBS: 3     |           | 105 CLUBS OF 287 ADDED 1 OR MORE<br>NEW MEMBERS | GENDER DISTR  MALE  FEMALE | ·              |     |
|----------------------|-----------|-------------------------------------------------|----------------------------|----------------|-----|
| DROPPED MEMBERS      |           |                                                 | LIVIALL                    | 0,401 (40.00%) |     |
| DECEASED             | 12        | CLICK HERE FOR CUMULATIVE MEMBERSHIP DATA       | TOTAL FAMILY UNIT MEMBERS  |                | 308 |
| CLUB CANCELLED OTHER | 40<br>488 |                                                 | FAMILY MEMBERS PAYING HALF |                | 168 |
| TOTAL                | 540       |                                                 | DUES                       |                |     |