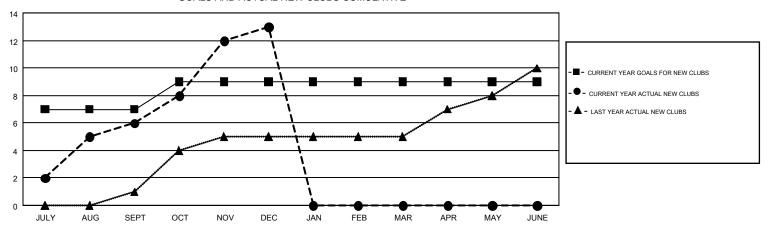

## GMT MONTHLY MEMBERSHIP PROGRESS REPORT

Multiple District 310

Results as of: 12/31/2017

LOCATION: THAILAND

GMT CA 5

| GMT: TERESA   | MANN          |             |               |               |                           |
|---------------|---------------|-------------|---------------|---------------|---------------------------|
|               | Club          | м           |               |               |                           |
|               | RESULTS FOR   | R 2017-2018 |               |               | RESULTS                   |
| QUARTER       | NEW CLUB GOAL | NEW CLUBS   | DROPPED CLUBS | QUARTER       | MEMBER GROWTH NET<br>GOAL |
| JULY/AUG/SEPT | 7             | 6           | 2             | JULY/AUG/SEPT | 212                       |
| OCT/NOV/DEC   | 2             | 7           | 1             | OCT/NOV/DEC   | 168                       |
| JAN/FEB/MAR   | 0             | 0           | 0             | JAN/FEB/MAR   | 200                       |
| APR/MAY/JUNE  | 0             | 0           | 0             | APR/MAY/JUNE  | 48                        |

## GOALS AND ACTUAL NEW CLUBS CUMULATIVE